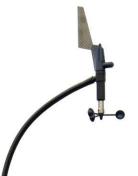

## A+T's new 500 series high performance wind sensor is available in a full range of vertical wand configurations.

The A+T 500 series vertical is fully compatible with the thousands of B&G 213 type units in use worldwide and with the instrument systems to which they are connected.

It combines all the advantages of digital microprocessor sensing with the high resolution and response of analogue output – making it compatible with existing systems.

- Complete replacement for B&G 213 type wind sensor
- Also provides all spare parts for these
- Many improvements over the original units
- Much higher angular accuracy and repeatability each unit is calibrated to 0.2° accuracy
- Carbon vane faster response design
- Fully ceramic bearings giving better performance at low wind speeds and corrosion resistant, giving much longer life
- Lighter than legacy units
- Adjustable counterweight for fine tuning balance
- Graphite loaded body is conductive to lessen the chance of lighting/static damage
- Uses existing mast cable and compatible with existing instrument systems
- All parts and spares held in stock
- One year's warranty, excluding lightning damage and abuse