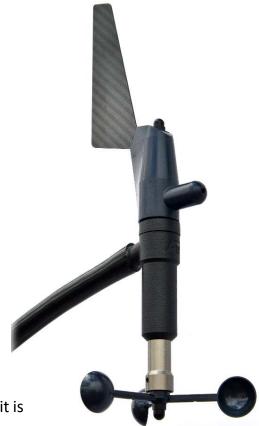

## A+T's new 500 series high performance wind sensor is available in a full range of vertical wand configurations.

The A+T 500 series vertical is fully compatible with the thousands of B&G 213 type units in use worldwide and with the instrument systems to which they are connected.

It combines all the advantages of digital microprocessor sensing with the high resolution and response of analogue output – making it compatible with existing systems.

- Complete replacement for B&G 213 type wind sensor
- Also provides all spare parts for these
- Many improvements over the original units
- Much higher angular accuracy and repeatability each unit is calibrated to 0.2° accuracy
- Carbon vane faster response design
- Fully ceramic bearings giving better performance at low wind speeds and corrosion resistant, giving much longer life
- Lighter than legacy units
- Adjustable counterweight for fine tuning balance
- Graphite loaded body is conductive to lessen the chance of lighting/static damage
- Uses existing mast cable and compatible with existing instrument systems
- All parts and spares held in stock
- One year's warranty, excluding lightning damage and abuse