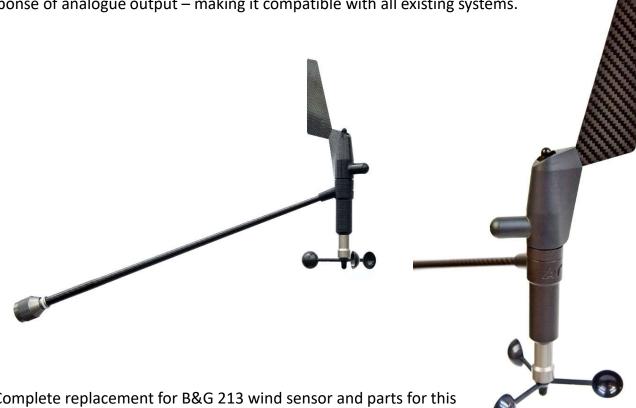

## 500 series Wind **Sensor & 213** spare parts

## A+T manufacture parts and spares for B&G 213 wind sensors, as well as complete units and mast cables.

The A+T 500 series is fully compatible with the many thousands of units in use worldwide and with the instrument systems to which they are connected.

It combines all the advantages of digital microprocessor sensing with the high resolution and response of analogue output – making it compatible with all existing systems.

- Complete replacement for B&G 213 wind sensor and parts for this
- Many improvements over the original units
- Higher angular accuracy and repeatability each unit is calibrated to 0.2° accuracy
- Carbon vane faster response design
- Fully ceramic bearings giving better performance at low wind speeds and corrosion resistant, giving much longer life
- 30% lighter than legacy units
- Adjustable counterweight for fine tuning balance
- Graphite loaded body is conductive to lessen the chance of lighting/static damage
- Uses existing mast cable and compatible with existing instrument systems
- Short (horizontal) complete mast wands held in stock
- Vertical wands also available, some lengths from stock
- All parts and spares held in stock
- One year's warranty, excluding lightning damage and abuse