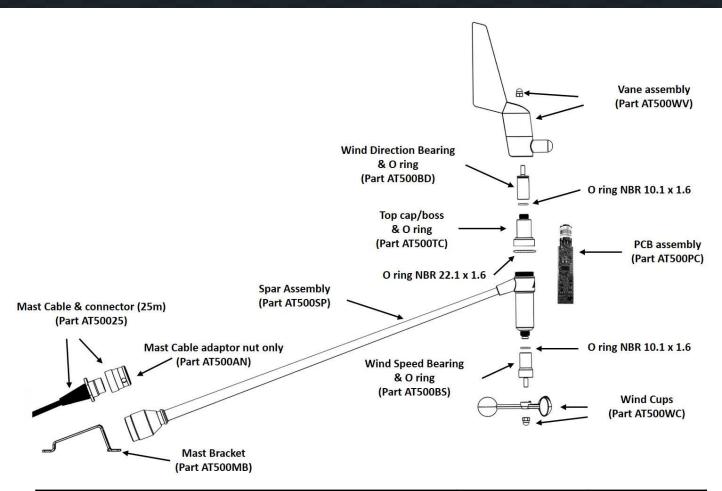

## 500 series Wind Sensor & 213 spare parts

| Description                                                     | Part Number | Price in GBP<br>Ex VAT |
|-----------------------------------------------------------------|-------------|------------------------|
| Wind Sensor Wand Complete (horizontal) - vertical available     | ATHMU05     | 1,087                  |
| MHU PCB also fits B&G 213 wind sensors                          | AT500PC     | 478                    |
| Vane Assembly* - fits all B&G 213 units                         | AT500WV     | 184                    |
| Wind Cups* - fits all B&G 213 units                             | AT500WC     | 49                     |
| Bearing wind direction (top) including O ring* - 213 compatible | AT500BD     | 100                    |
| Bearing wind speed (bottom) including O ring* - 213 compatible  | AT500BS     | 110                    |
| Top cap/boss including O ring - 213 compatible                  | AT500TC     | 89                     |
| Spar Assembly                                                   | AT500SP     | 546                    |
| Mast Cable (25m) & connector, other lengths available           | AT50025     | 383                    |
| Mast Cable adaptor nut - 213 compatible                         | AT500AN     | 84                     |
| Mast Bracket - 213 compatible                                   | AT500MB     | 165                    |

<sup>\*</sup> Includes retaining nut

Note that A+T Instruments has no connection or affiliation with B&G or Navico