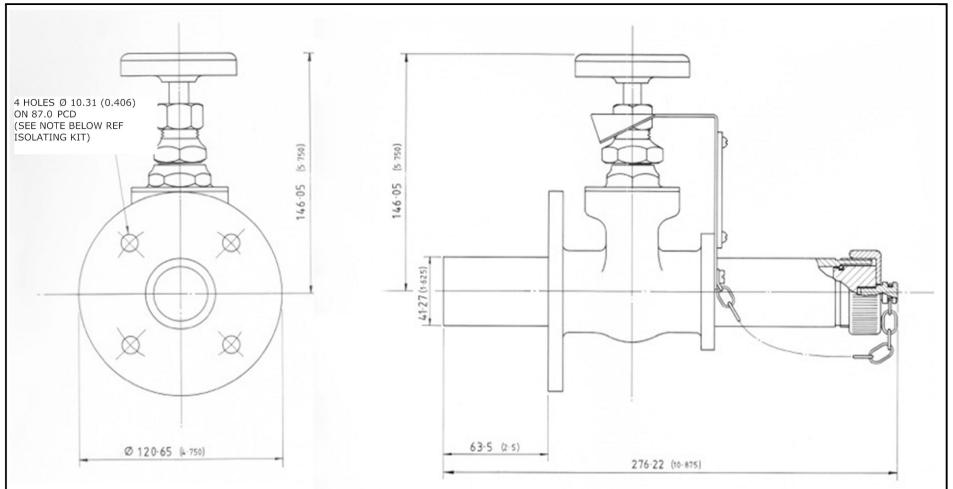

## Note

Hole diameter above (10.31mm) if for direct mounting to GRP hull using M10 bolts
When used on conducting hulls with isolating kit then hole diameter is 14.25mm to take isolating bushes

| SOV Valve Mounting             | DRAWN BY | DIMENSIONS     | DATE       | SCALE | SHEET NO.       |
|--------------------------------|----------|----------------|------------|-------|-----------------|
| Ag Mounting hole detail and GA | HJA      | mm<br>(Inches) | 19/05/2017 | n/a   | ATSOV 1<br>V1.1 |