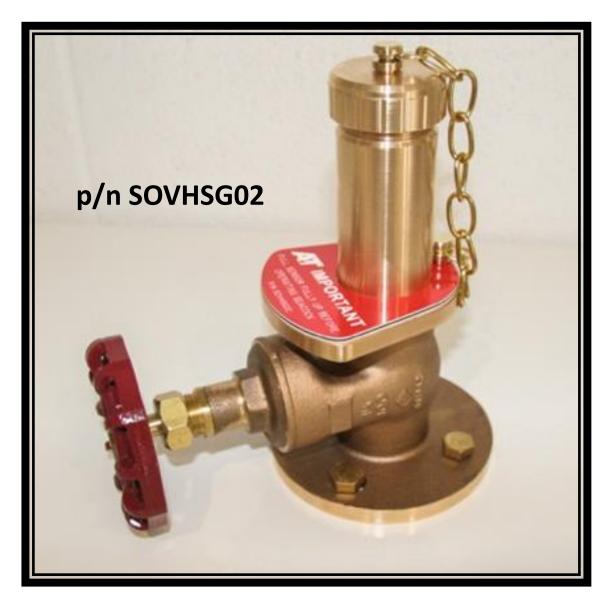

## BRONZE SHUT OFF GATE VALVE (SOV)



## INSTALLATION DRAWINGS v1.2

## A + T INSTRUMENTS LTD

235 BENTLEY WAY, LYMINGTON, HAMPSHIRE SO41 8JW UK

TELEPHONE +44 (0)1590 718182

INFO@AANDTINSTRUMENTS.COM WWW.AANDTINSTRUMENTS.COM



## Note

Hole diameter above (10.31mm) if for direct mounting to GRP hull using M10 bolts
When used on conducting hulls with isolating kit then hole diameter is 14.25mm to take isolating bushes

| SOV Valve Mounting             | DRAWN BY | DIMENSIONS     | DATE       | SCALE | SHEET NO.       |
|--------------------------------|----------|----------------|------------|-------|-----------------|
| Ag Mounting hole detail and GA | HJA      | mm<br>(Inches) | 19/05/2017 | n/a   | ATSOV 1<br>V1.1 |