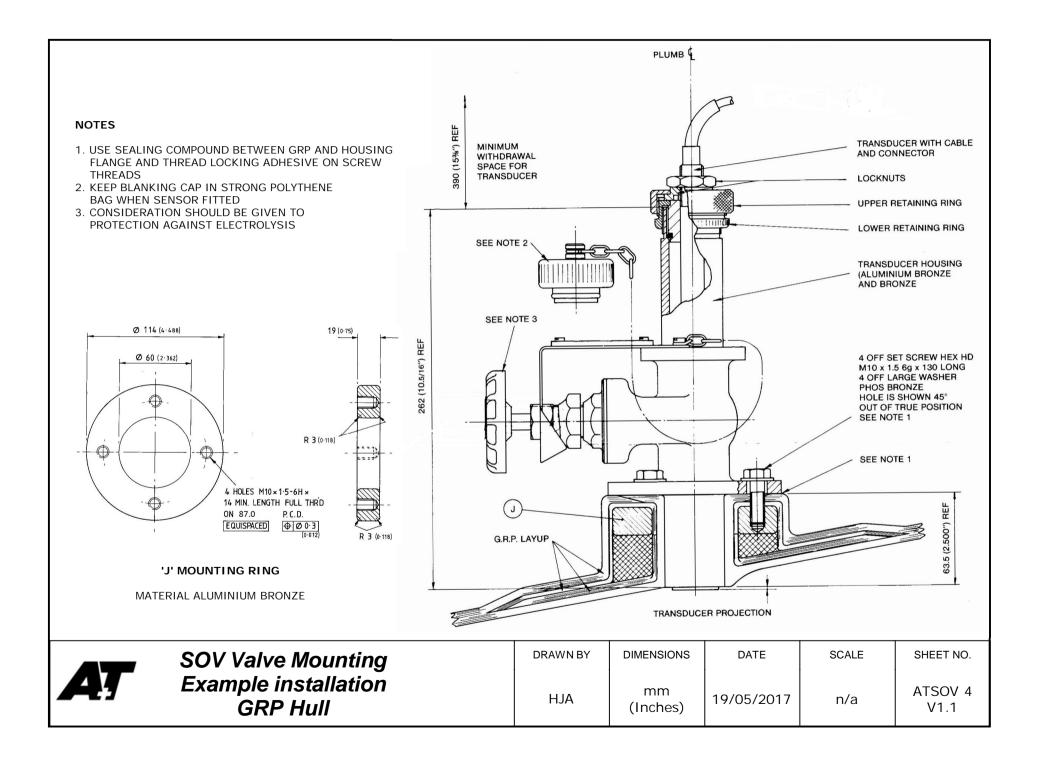

## Note

Hole diameter above (10.31mm) if for direct mounting to GRP hull using M10 bolts
When used on conducting hulls with isolating kit then hole diameter is 14.25mm to take isolating bushes

| SOV Valve Mounting             | DRAWN BY | DIMENSIONS     | DATE       | SCALE | SHEET NO.       |
|--------------------------------|----------|----------------|------------|-------|-----------------|
| Ag Mounting hole detail and GA | HJA      | mm<br>(Inches) | 19/05/2017 | n/a   | ATSOV 1<br>V1.1 |