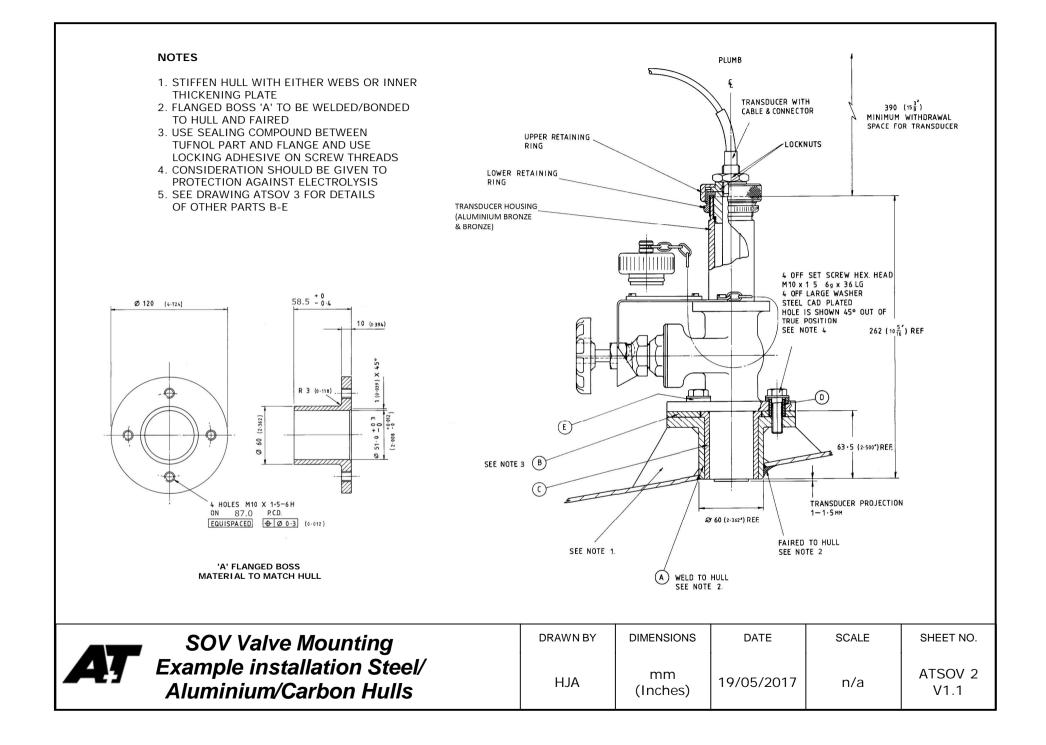

## BRONZE SHUT OFF GATE VALVE (SOV)



## INSTALLATION DRAWINGS v1.2

## A + T INSTRUMENTS LTD

235 BENTLEY WAY, LYMINGTON, HAMPSHIRE SO41 8JW UK

TELEPHONE +44 (0)1590 718182

INFO@AANDTINSTRUMENTS.COM WWW.AANDTINSTRUMENTS.COM



## Note

Hole diameter above (10.31mm) if for direct mounting to GRP hull using M10 bolts
When used on conducting hulls with isolating kit then hole diameter is 14.25mm to take isolating bushes

| SOV Valve Mounting             | DRAWN BY | DIMENSIONS     | DATE       | SCALE | SHEET NO.       |
|--------------------------------|----------|----------------|------------|-------|-----------------|
| Ag Mounting hole detail and GA | HJA      | mm<br>(Inches) | 19/05/2017 | n/a   | ATSOV 1<br>V1.1 |