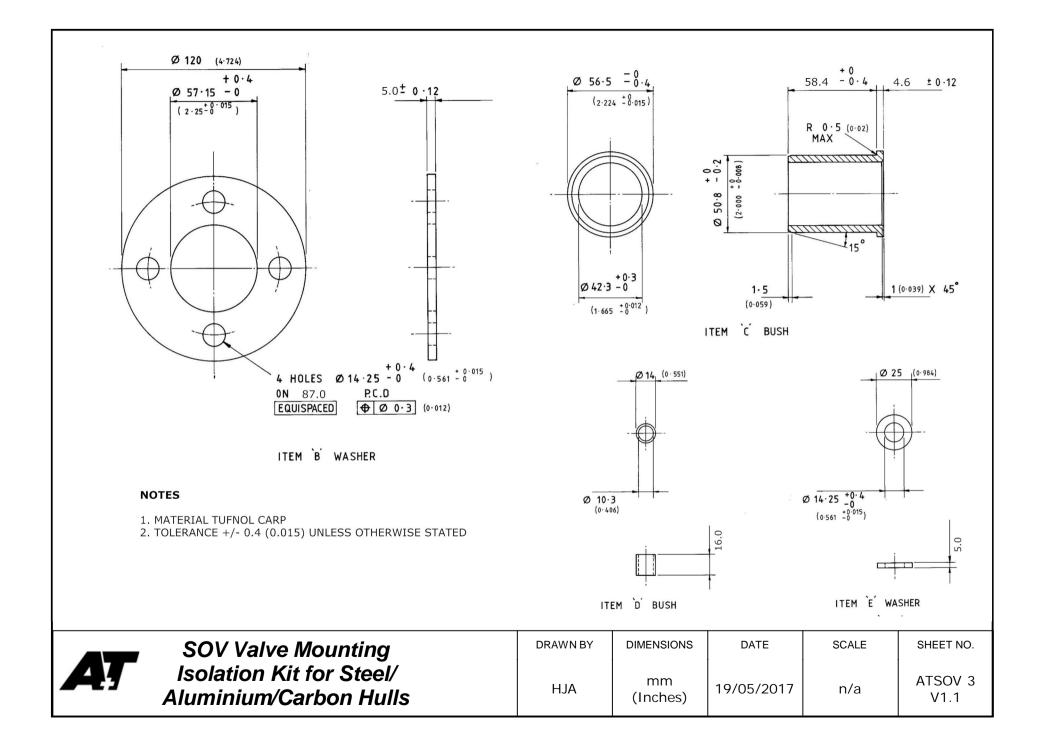

## BRONZE SHUT OFF GATE VALVE (SOV)



## INSTALLATION DRAWINGS v1.2

## A + T INSTRUMENTS LTD

235 BENTLEY WAY, LYMINGTON, HAMPSHIRE SO41 8JW UK

TELEPHONE +44 (0)1590 718182

INFO@AANDTINSTRUMENTS.COM WWW.AANDTINSTRUMENTS.COM



## Note

Hole diameter above (10.31mm) if for direct mounting to GRP hull using M10 bolts
When used on conducting hulls with isolating kit then hole diameter is 14.25mm to take isolating bushes

| SOV Valve Mounting             | DRAWN BY | DIMENSIONS     | DATE       | SCALE | SHEET NO.       |
|--------------------------------|----------|----------------|------------|-------|-----------------|
| Ag Mounting hole detail and GA | HJA      | mm<br>(Inches) | 19/05/2017 | n/a   | ATSOV 1<br>V1.1 |